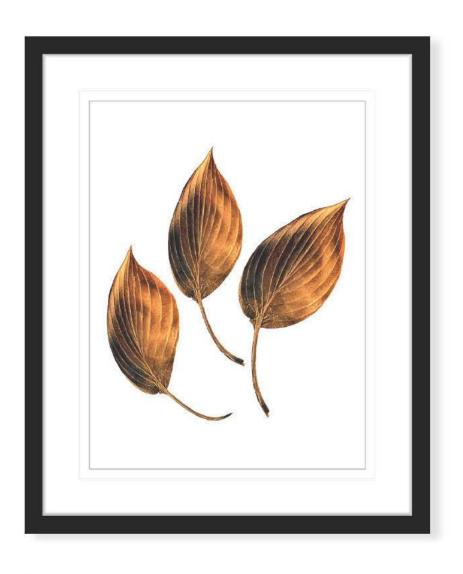

## ASPEN LEAVES

Modern neutrals or on-trend coppers, our Aspen Leaves come in two stunningly versatile colour options to ensure they're an equally perfect fit for any contemporary or traditional style space.