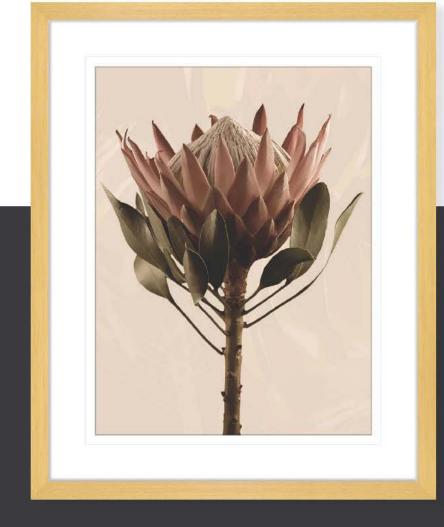

### **BUD AND BLOOM**

Nuts about natives? Featuring a beautiful selection of Protea and Banksia stems and a palette of natural tones, our 'Bud & Bloom' range is a beautiful showcase of Australiana style florals, suitable for a diverse style of spaces.