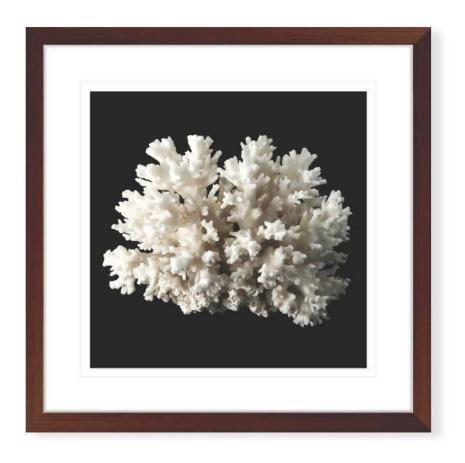

## **REEF CORAL**

Our classic Reef Coral Collection brings an elegant touch of coastal charm to your walls. Perfectly understated on a classic black background to ensure the beautiful coral specimens steal the show!