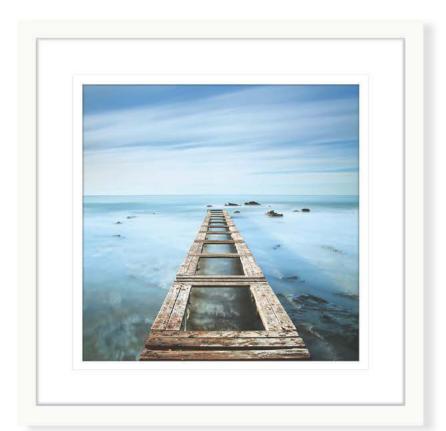

# BY THE SEASIDE

An ocean inspired series designed to mix and match to suit any space!

# TRANQUIL BAY

Our Tranquil Bay sea fan prints come in a chic navy & beige palette to ensure they are the perfect addition to your coastal-inspired home!