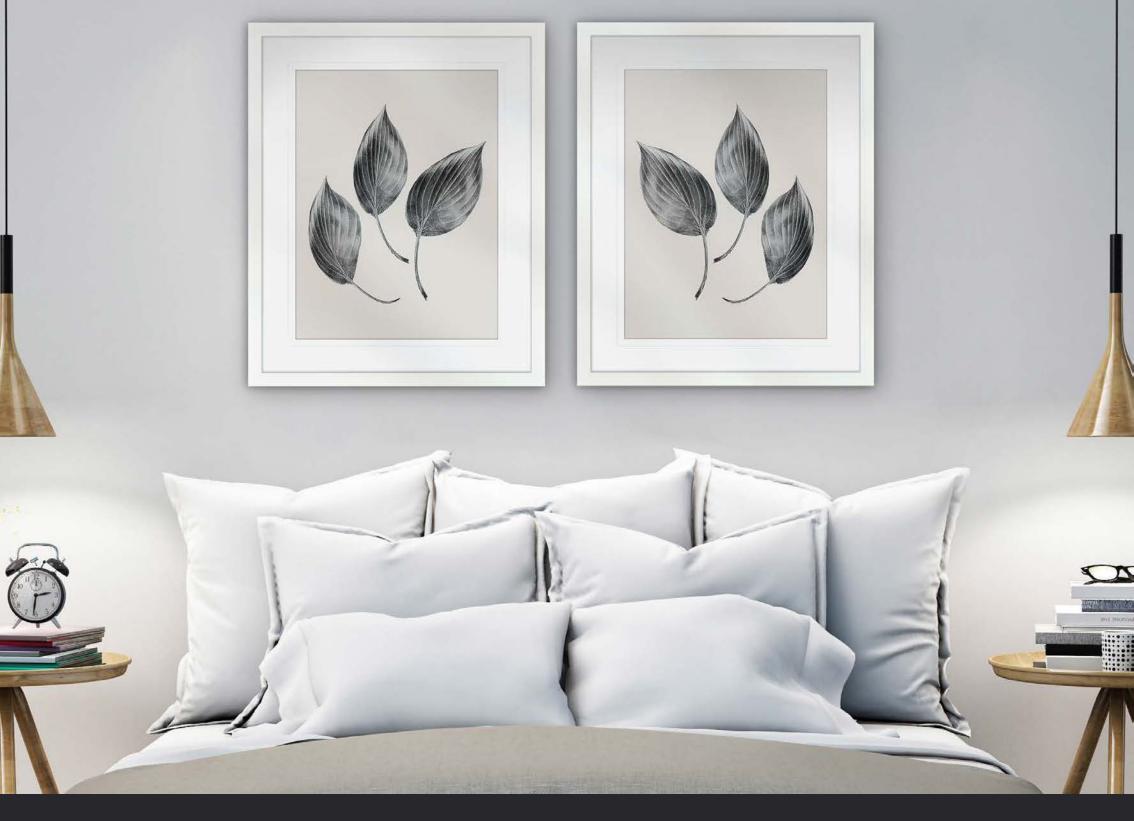

## ASPEN LEAVES

Modern neutrals or on-trend coppers, our Aspen Leaves come in two stunningly versatile colour options to ensure they're an equally perfect fit for any contemporary or traditional style space.