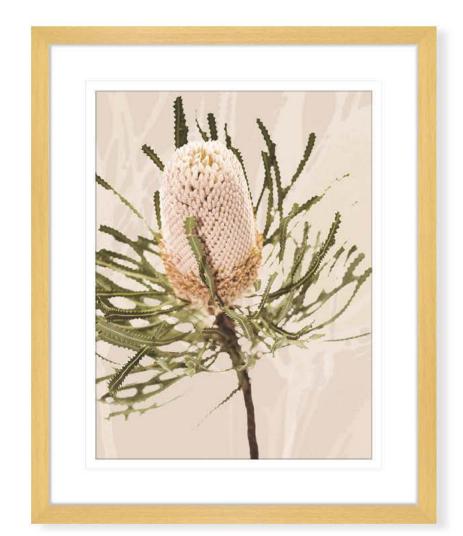

### **BUD AND BLOOM**

Nuts about natives? Featuring a beautiful selection of Protea and Banksia stems and a palette of natural tones, our 'Bud & Bloom' range is a beautiful showcase of Australiana style florals, suitable for a diverse style of spaces.