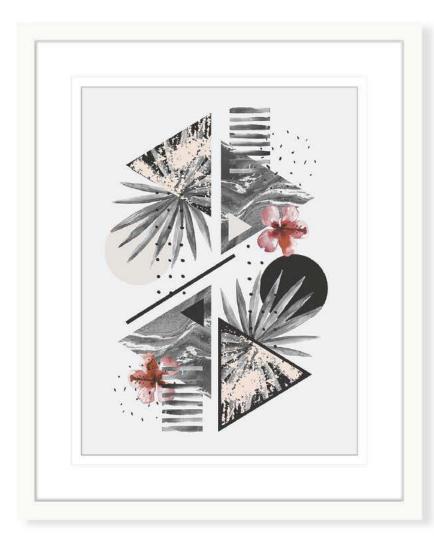

### **ALOHA ABSTRACTS**

Say 'Aloha' to our Aloha Abstracts series, a fun selection of tropical inspired artworks that bring ALL the island vibes. Customise yours to suit your space and select from our Print, Canvas and Framed Print options!