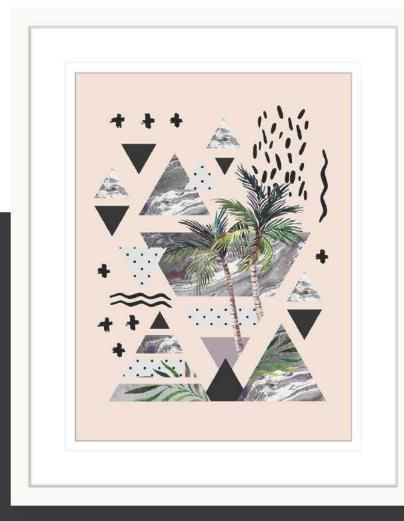

### **ALOHA ABSTRACTS**

Say 'Aloha' to our Aloha Abstracts series, a fun selection of tropical inspired artworks that bring ALL the island vibes. Customise yours to suit your space and select from our Print, Canvas and Framed Print options!