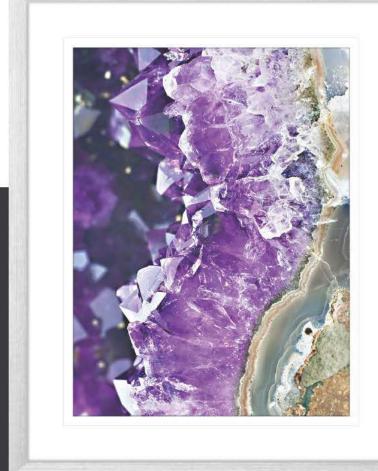

# MINERAL MAGNETISM

The colourful bands of agate formations result in the bright, swirling textures of our Mineral Magnetism collection.