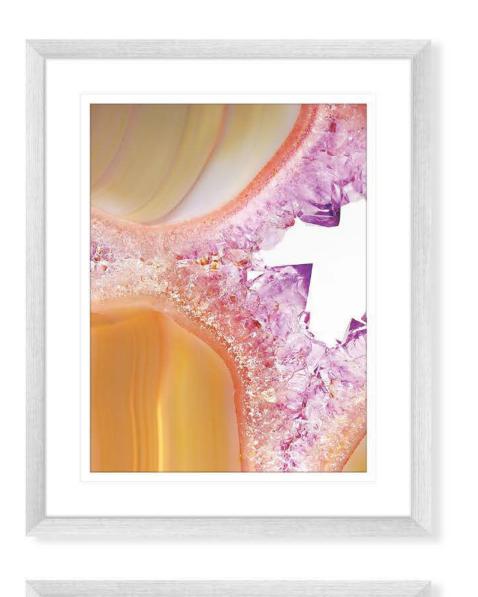

# MINERAL MAGNETISM

The colourful bands of agate formations result in the bright, swirling textures of our Mineral Magnetism collection.