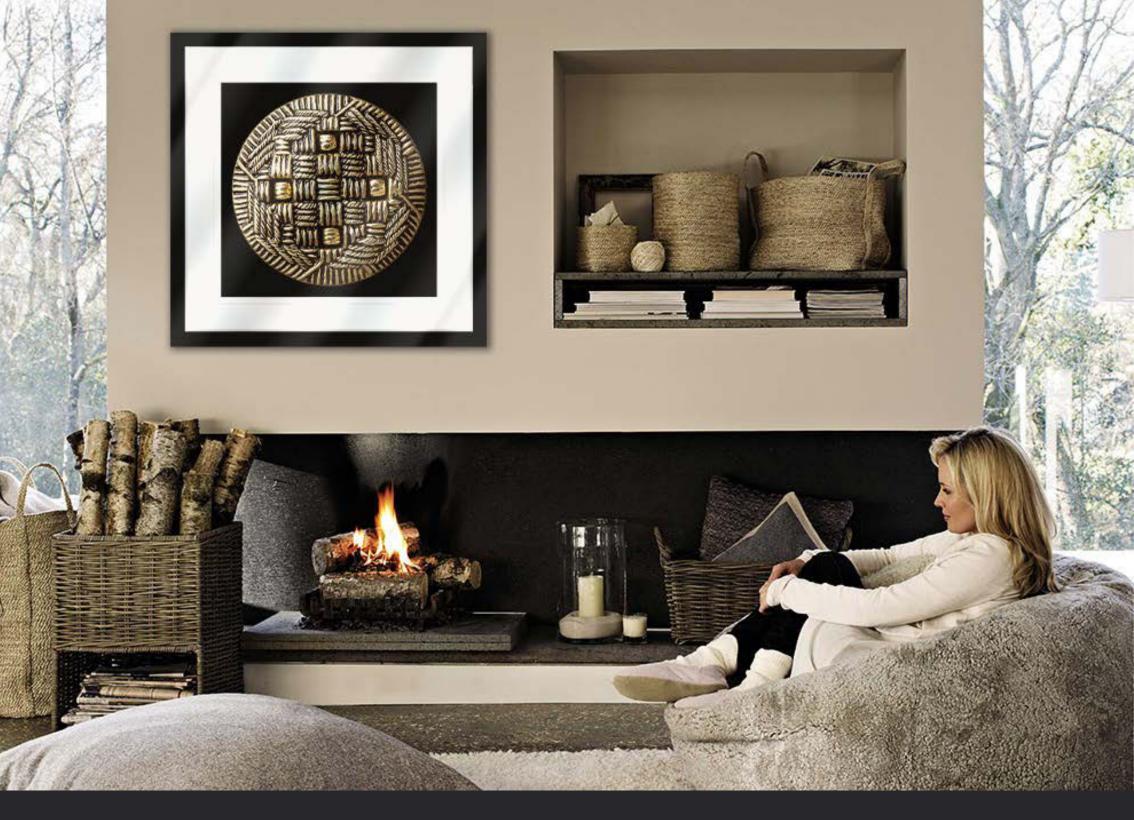

# TREASURED RELICS

Brassy tones on sophisticated black, our Treasured Relics collection will bring a luxurious feel to your space.