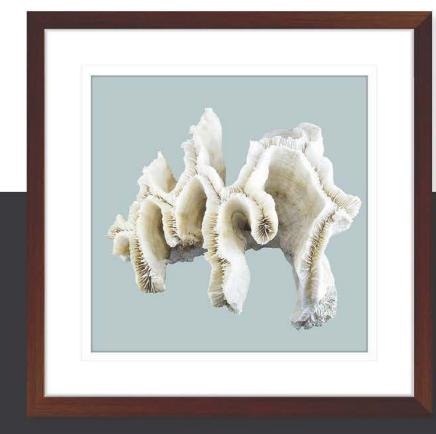

## **REEF CORAL**

Our classic Reef Coral Collection brings an elegant touch of coastal charm to your walls. Perfectly understated on a classic black background to ensure the beautiful coral specimens steal the show!