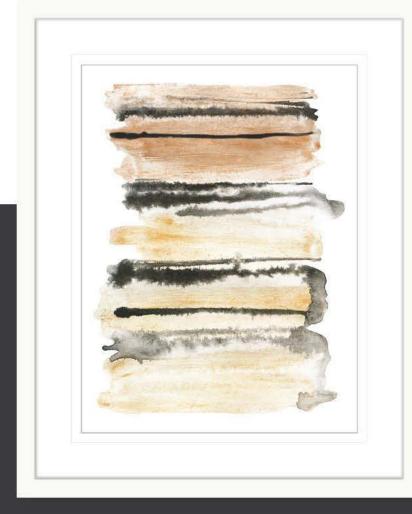

### **INTERFLOW ABSTRACTS**

Interesting patterns of contrasting ink lines dissolving into one another come together to form our Interflow abstract series. Featuring an earthy palette of neutral nudes that lends itself to both modern and traditional applications!