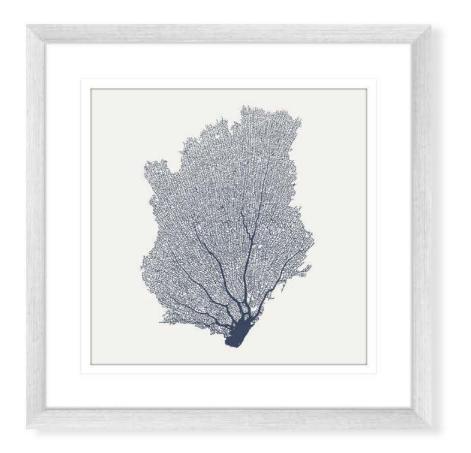

# TRANQUIL BAY

Our Tranquil Bay sea fan prints come in a chic navy & beige palette to ensure they are the perfect addition to your coastal-inspired home!

### **SEA CHANGE**

The nautical navy hues and ocean creatures of our Sea Change collection share musings of the sea to become the perfect addition to your coastal-inspired home or beach shack!

## SEA CHANGE

The nautical navy hues and ocean creatures of our Sea Change collection share musings of the sea to become the perfect addition to your coastal-inspired home or beach shack!

Commercial Enquiries
0481 147 643
trade@innovateinteriors.com.au