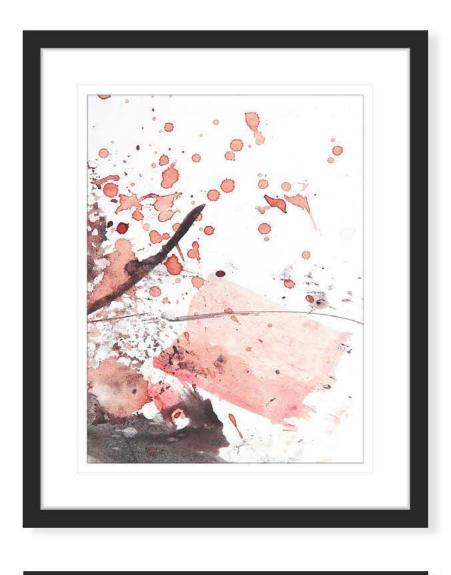

#### **BRUSH & SPLATTER**

If you're not sure how to fill that space then our 'Brush and Splatter' collection is the perfect choice. With all the simplicity of beautiful abstract artworks, and the freedom to mix and match, you can create your own unique combination to suit your space!