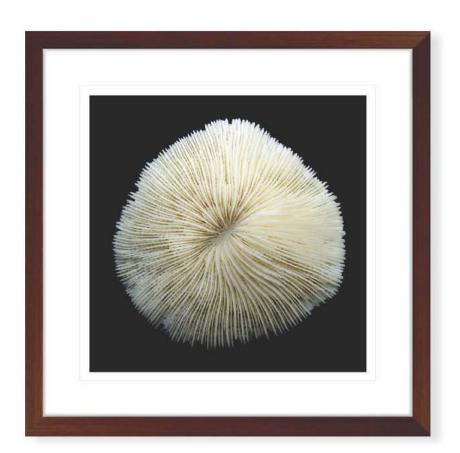

## **REEF CORAL**

Our classic Reef Coral Collection brings an elegant touch of coastal charm to your walls. Perfectly understated on a classic black background to ensure the beautiful coral specimens steal the show!