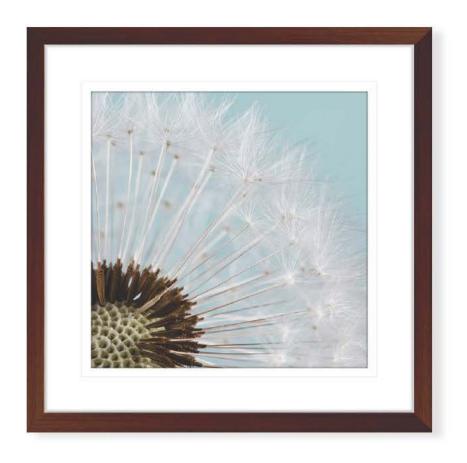

#### **DANCING DANDELIONS**

Dazzling dandelions dancing delicately at dawn – say that five times fast! Soft teal and turquoise backgrounds compliment the delicateness of the petals while ensuring the details really pop. See also our extensive range of Nature themed artworks for more floral art offerings!