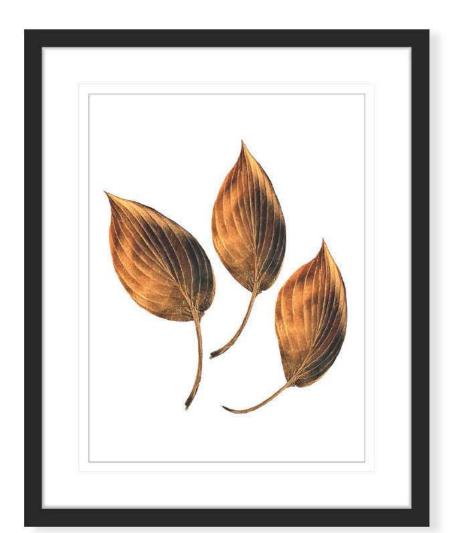

## ASPEN LEAVES

Modern neutrals or on-trend coppers, our Aspen Leaves come in two stunningly versatile colour options to ensure they're an equally perfect fit for any contemporary or traditional style space.