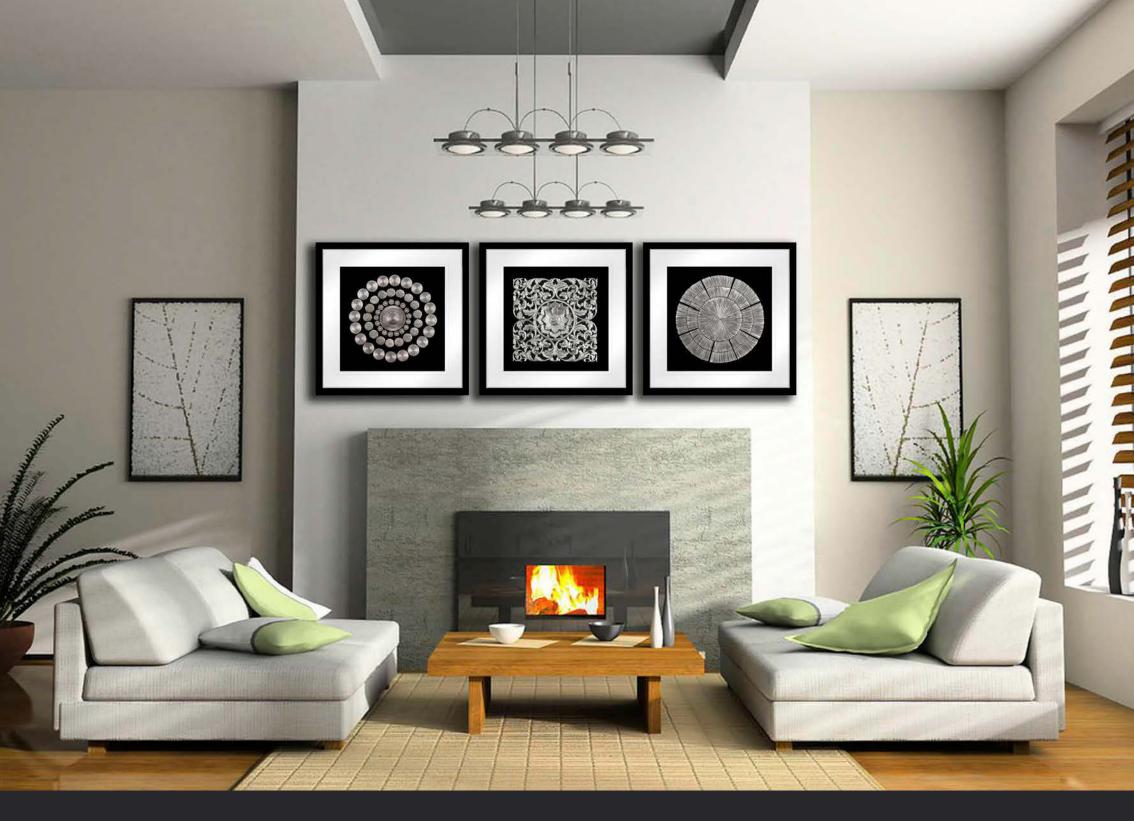

### CLASSIC METALLICS

Sophiticated, timeless, understated - the carved textures and interesting patterns of our Classic Metallics collection lend themselves to a multitude of interior styles.