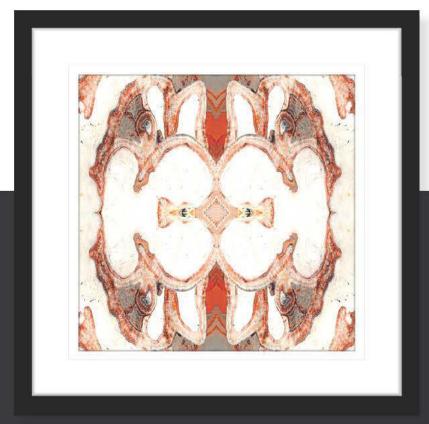

# MINERAL MAGNETISM

The colourful bands of agate formations result in the bright, swirling textures of our Mineral Magnetism collection.