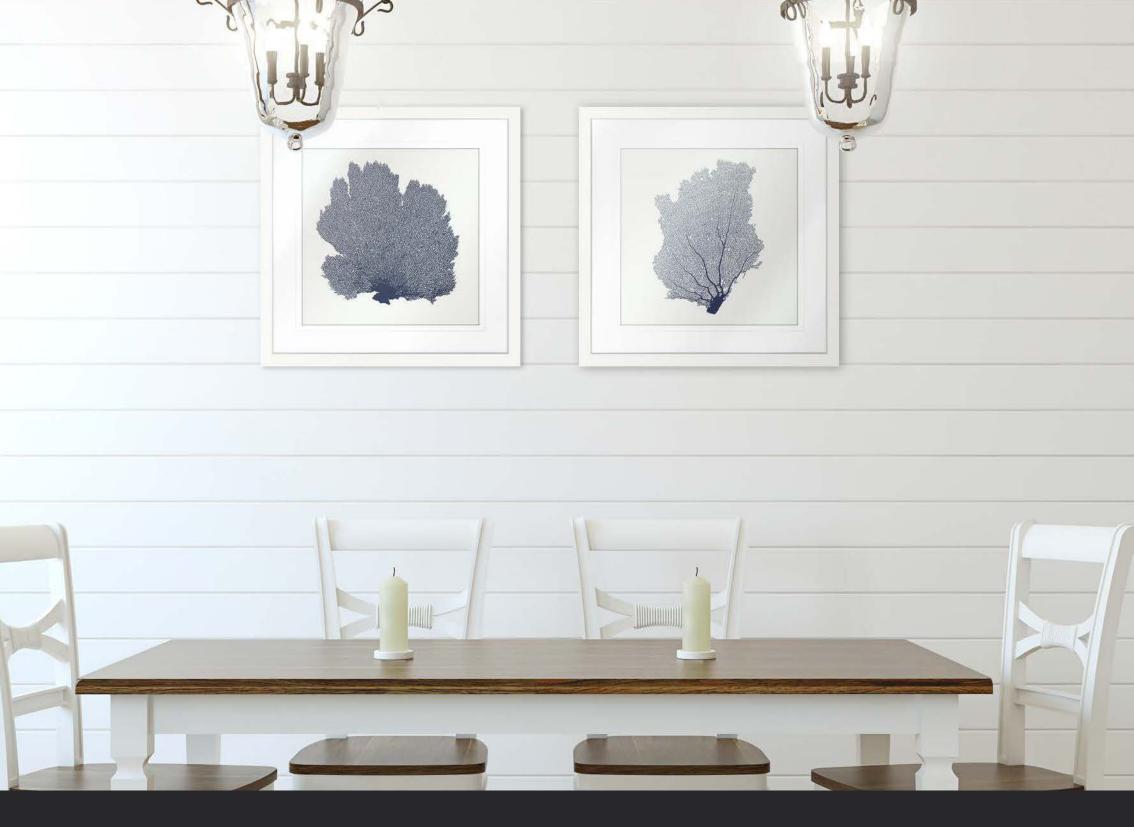

# TRANQUIL BAY

Our Tranquil Bay sea fan prints come in a chic navy & beige palette to ensure they are the perfect addition to your coastal-inspired home!

### **SEA CHANGE**

The nautical navy hues and ocean creatures of our Sea Change collection share musings of the sea to become the perfect addition to your coastal-inspired home or beach shack!

## SEA CHANGE

The nautical navy hues and ocean creatures of our Sea Change collection share musings of the sea to become the perfect addition to your coastal-inspired home or beach shack!

Commercial Enquiries
0481 147 643
trade@innovateinteriors.com.au