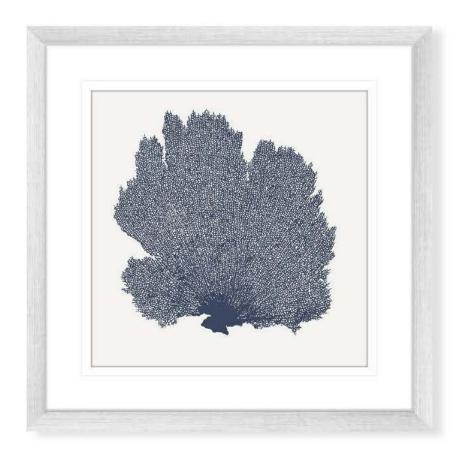

# TRANQUIL BAY

Our Tranquil Bay sea fan prints come in a chic navy & beige palette to ensure they are the perfect addition to your coastal-inspired home!

### **SEA CHANGE**

The nautical navy hues and ocean creatures of our Sea Change collection share musings of the sea to become the perfect addition to your coastal-inspired home or beach shack!

## SEA CHANGE

The nautical navy hues and ocean creatures of our Sea Change collection share musings of the sea to become the perfect addition to your coastal-inspired home or beach shack!

Commercial Enquiries
0481 147 643
trade@innovateinteriors.com.au