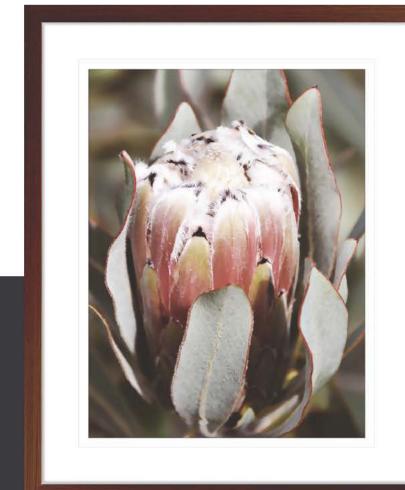

### **BUD AND BLOOM**

Nuts about natives? Featuring a beautiful selection of Protea and Banksia stems and a palette of natural tones, our 'Bud & Bloom' range is a beautiful showcase of Australiana style florals, suitable for a diverse style of spaces.