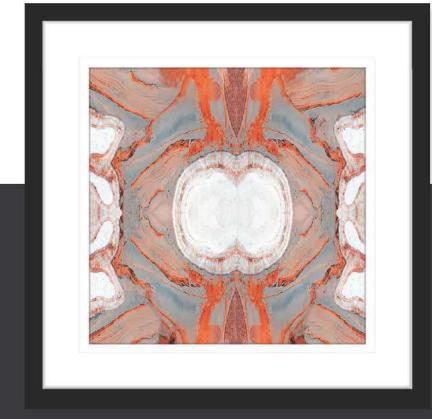

# MINERAL MAGNETISM

The colourful bands of agate formations result in the bright, swirling textures of our Mineral Magnetism collection.