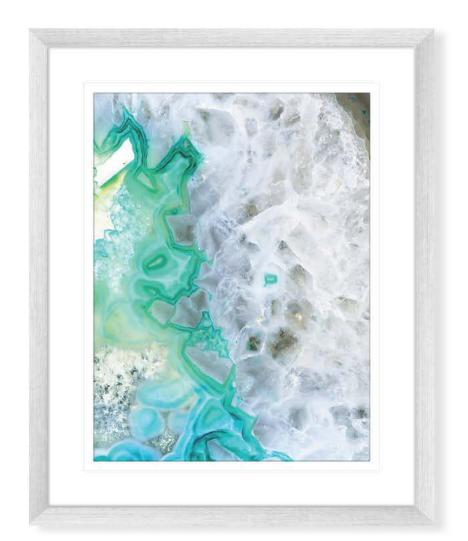

# MINERAL MAGNETISM

The colourful bands of agate formations result in the bright, swirling textures of our Mineral Magnetism collection.