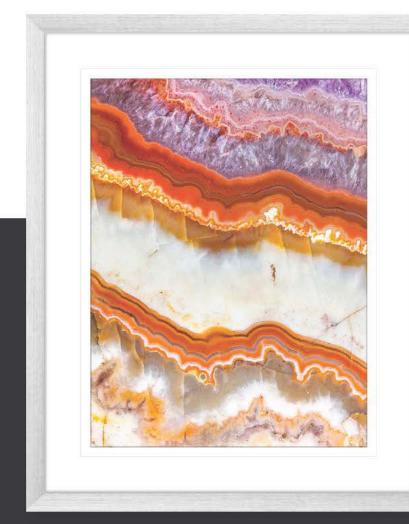

# MINERAL MAGNETISM

The colourful bands of agate formations result in the bright, swirling textures of our Mineral Magnetism collection.