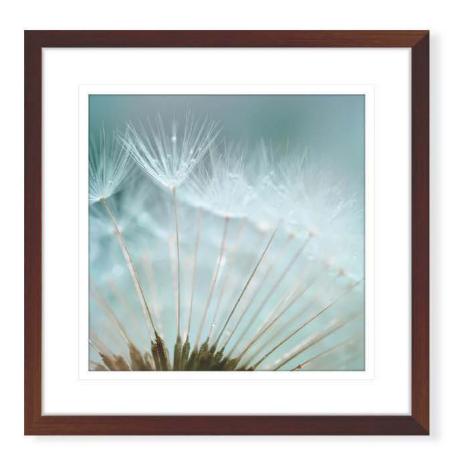

#### **DANCING DANDELIONS**

Dazzling dandelions dancing delicately at dawn – say that five times fast! Soft teal and turquoise backgrounds compliment the delicateness of the petals while ensuring the details really pop. See also our extensive range of Nature themed artworks for more floral art offerings!