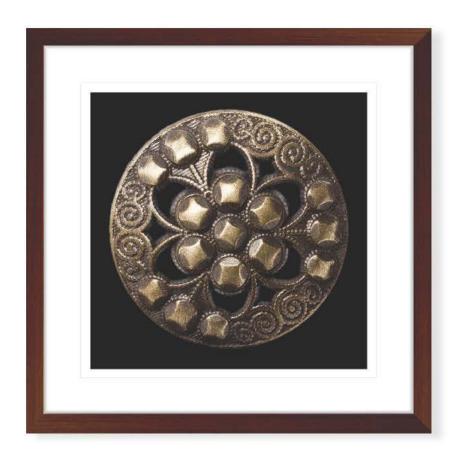

# TREASURED RELICS

Brassy tones on sophisticated black, our Treasured Relics collection will bring a luxurious feel to your space.