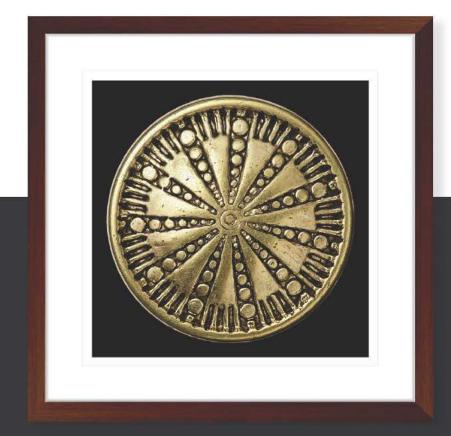

# TREASURED RELICS

Brassy tones on sophisticated black, our Treasured Relics collection will bring a luxurious feel to your space.