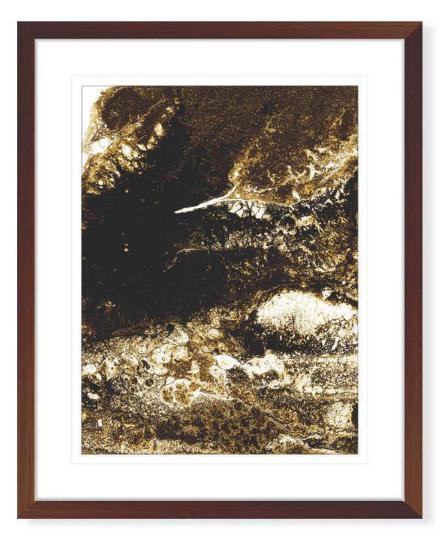

# TREASURED RELICS

Brassy tones on sophisticated black, our Treasured Relics collection will bring a luxurious feel to your space.