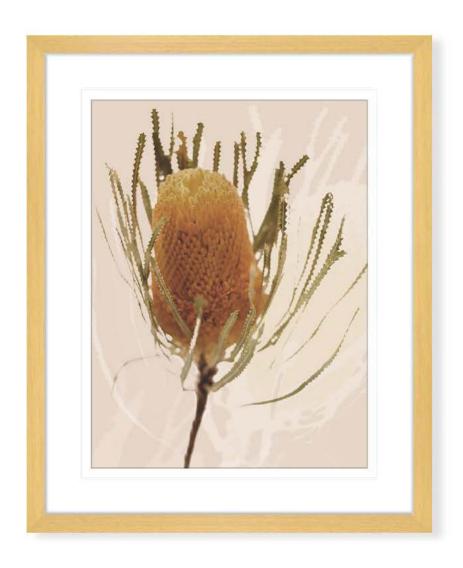

### **BUD AND BLOOM**

Nuts about natives? Featuring a beautiful selection of Protea and Banksia stems and a palette of natural tones, our 'Bud & Bloom' range is a beautiful showcase of Australiana style florals, suitable for a diverse style of spaces.