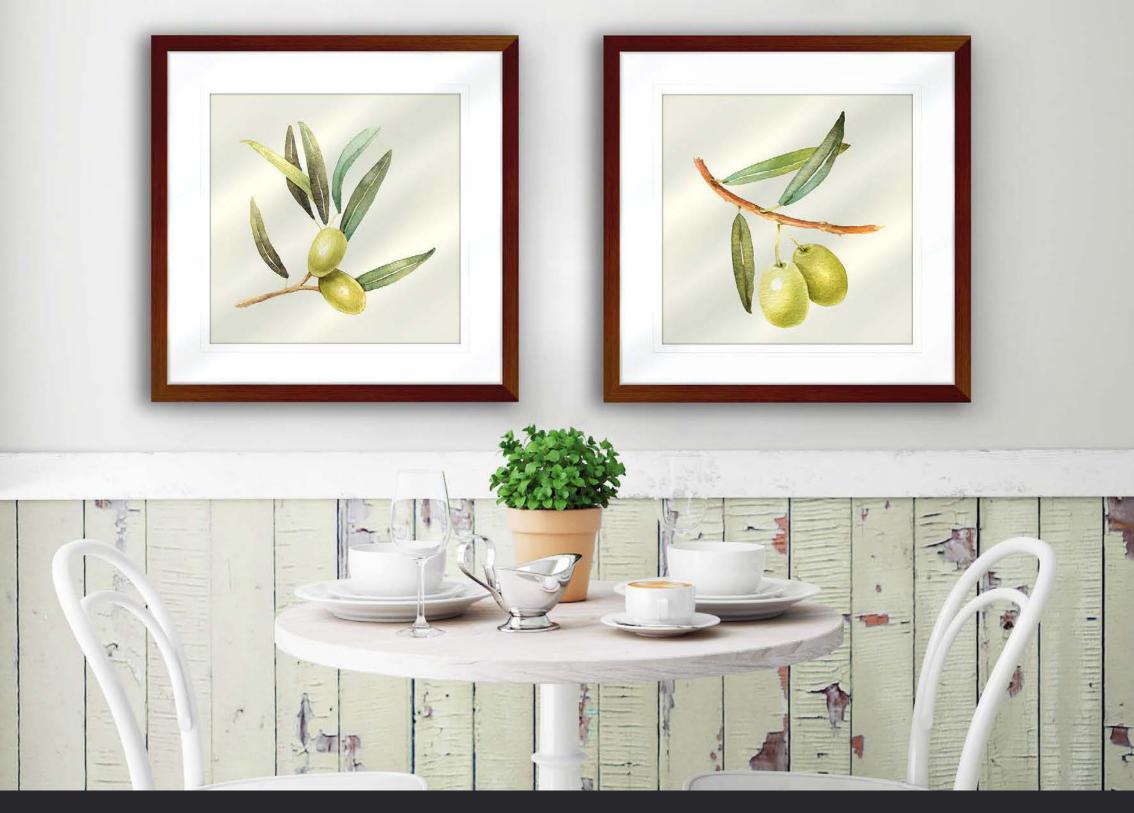

# **OLIVE GROVE**

Our Tuscan inspired Olive Grove collection is a perfect to your traditional, country or rustic inspired space – especially a kitchen or dining nook!