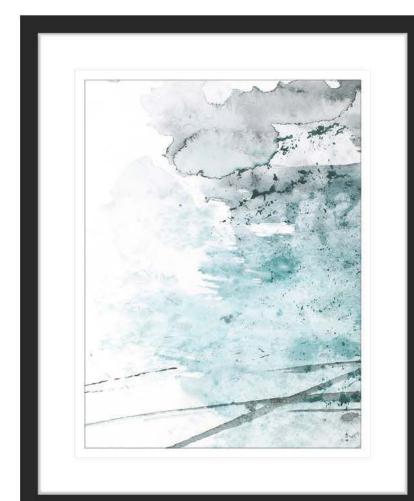

### **INTERFLOW ABSTRACTS**

Interesting patterns of contrasting ink lines dissolving into one another come together to form our Interflow abstract series. Featuring an earthy palette of neutral nudes that lends itself to both modern and traditional applications!