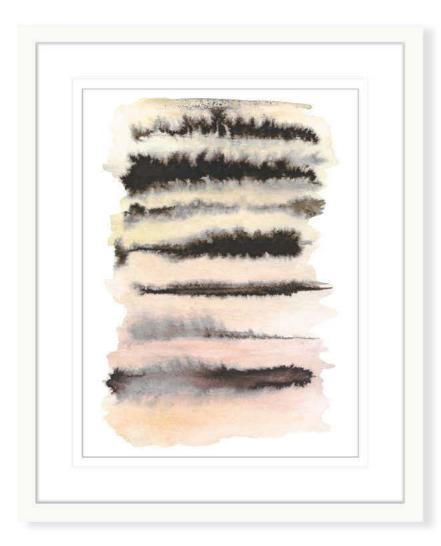

### **INTERFLOW ABSTRACTS**

Interesting patterns of contrasting ink lines dissolving into one another come together to form our Interflow abstract series. Featuring an earthy palette of neutral nudes that lends itself to both modern and traditional applications!