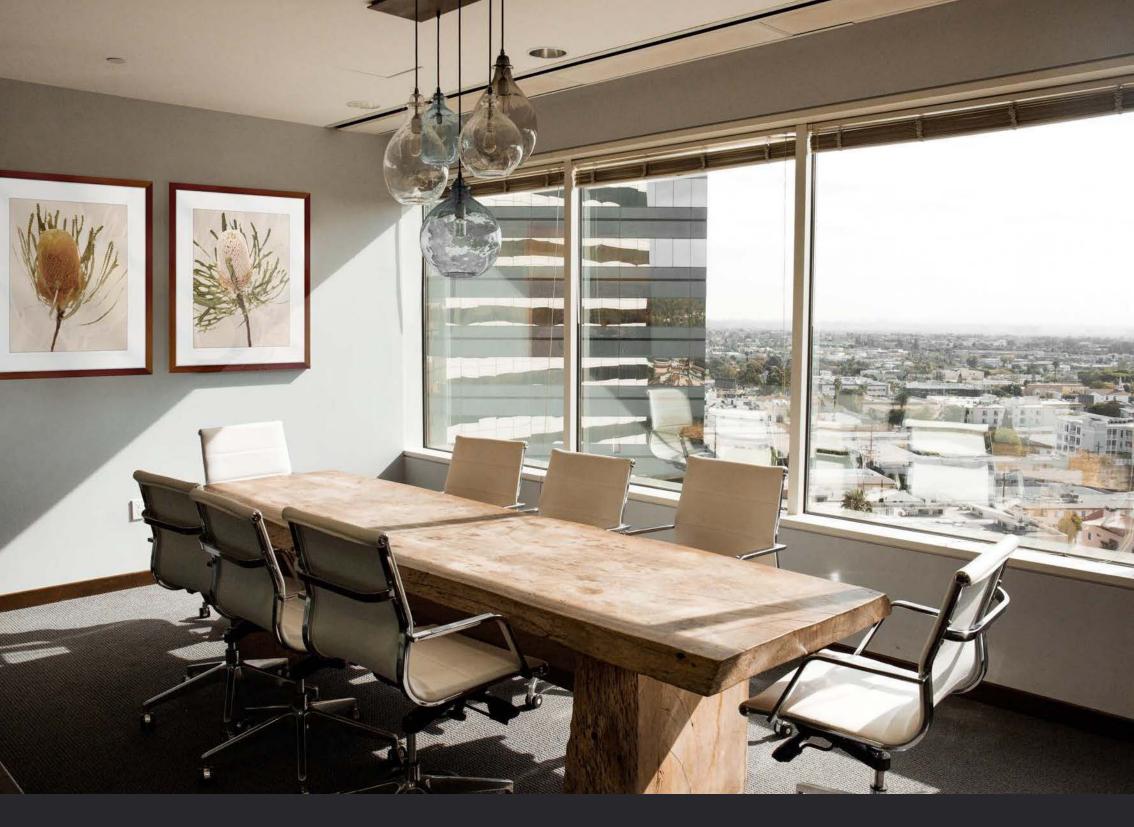

### **BUD AND BLOOM**

Nuts about natives? Featuring a beautiful selection of Protea and Banksia stems and a palette of natural tones, our 'Bud & Bloom' range is a beautiful showcase of Australiana style florals, suitable for a diverse style of spaces.