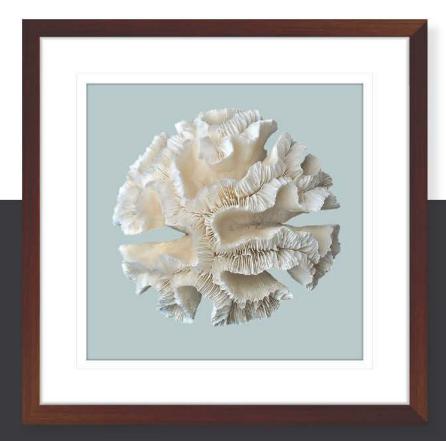

## **REEF CORAL**

Our classic Reef Coral Collection brings an elegant touch of coastal charm to your walls. Perfectly understated on a classic black background to ensure the beautiful coral specimens steal the show!