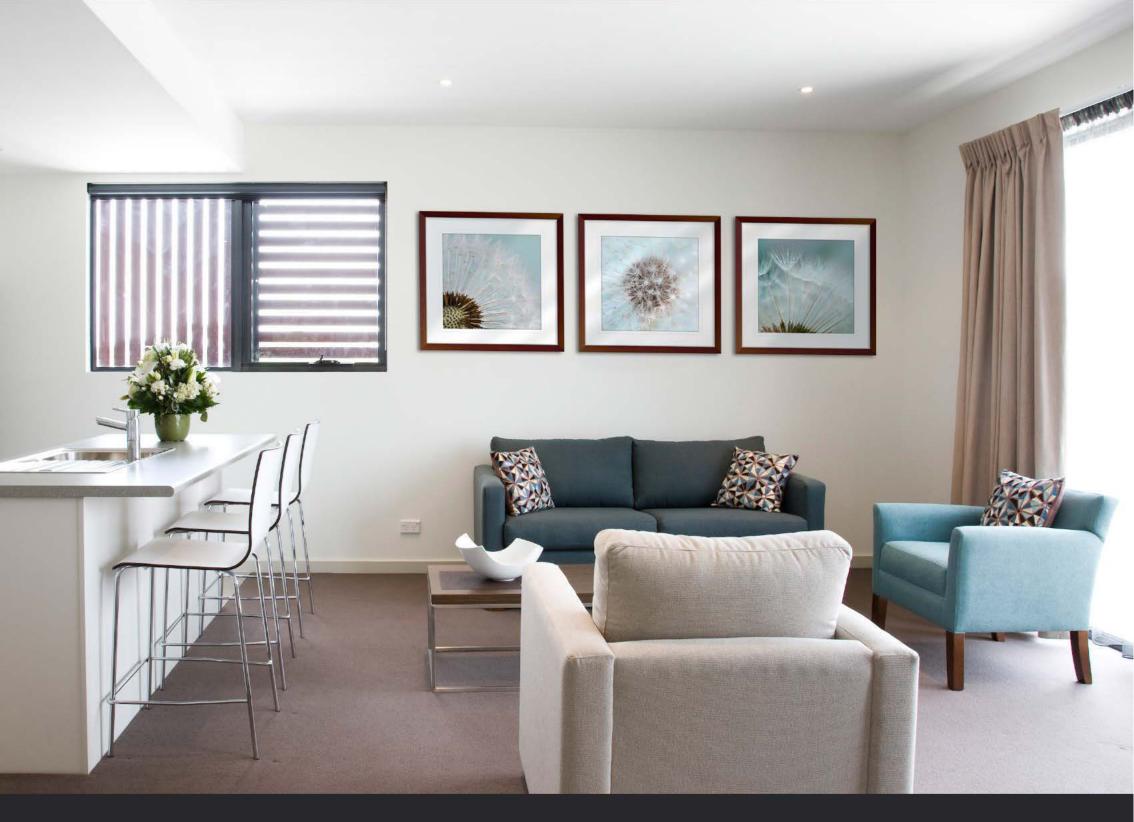

#### **DANCING DANDELIONS**

Dazzling dandelions dancing delicately at dawn – say that five times fast! Soft teal and turquoise backgrounds compliment the delicateness of the petals while ensuring the details really pop. See also our extensive range of Nature themed artworks for more floral art offerings!