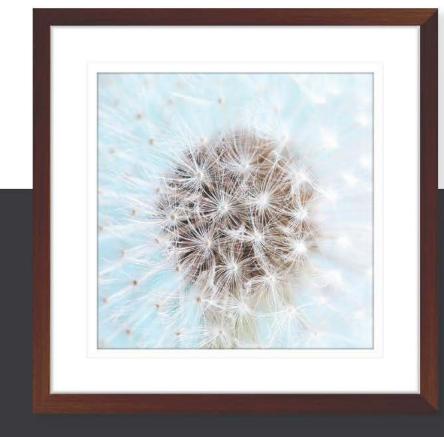

#### **DANCING DANDELIONS**

Dazzling dandelions dancing delicately at dawn – say that five times fast! Soft teal and turquoise backgrounds compliment the delicateness of the petals while ensuring the details really pop. See also our extensive range of Nature themed artworks for more floral art offerings!