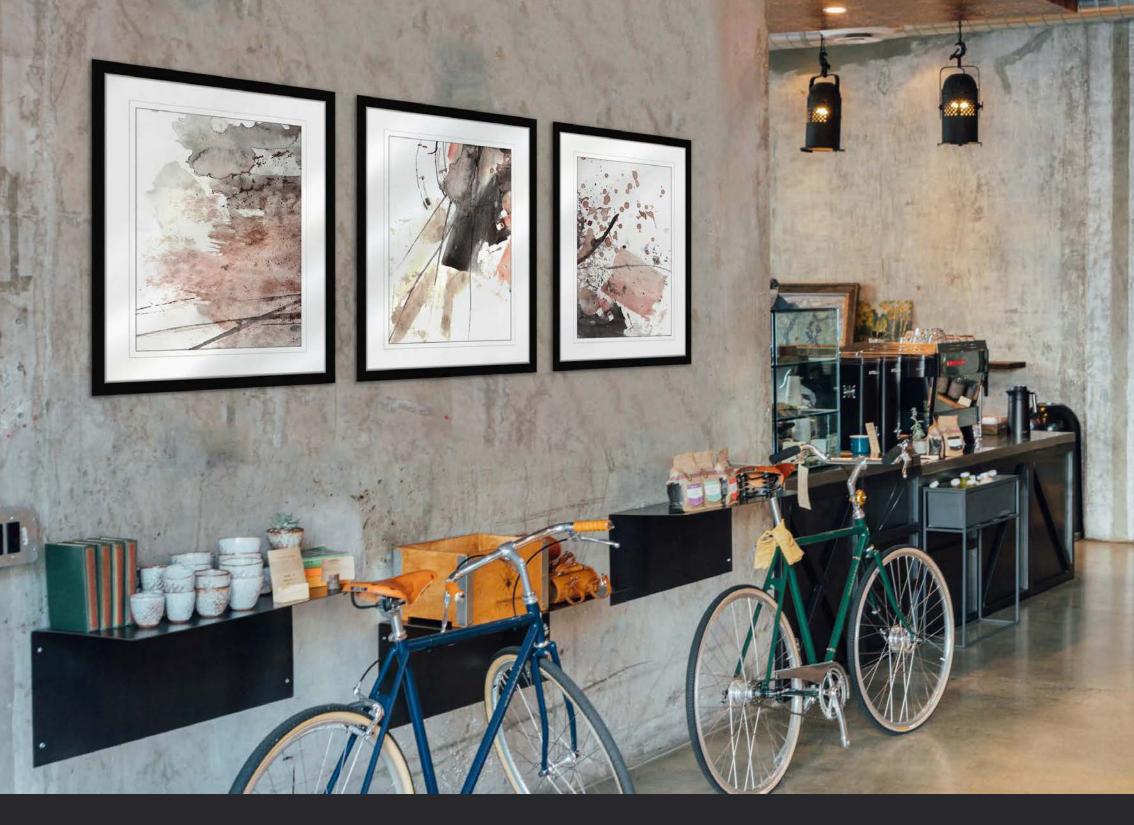

### **INTERFLOW ABSTRACTS**

Interesting patterns of contrasting ink lines dissolving into one another come together to form our Interflow abstract series. Featuring an earthy palette of neutral nudes that lends itself to both modern and traditional applications!

#### **FLUX ABSTRACTS**

Our Flux abstract series is a great addition that will tie in perfectly with your warm or neutral style space, with its lively pops of orange and complimentary earthy-tones.