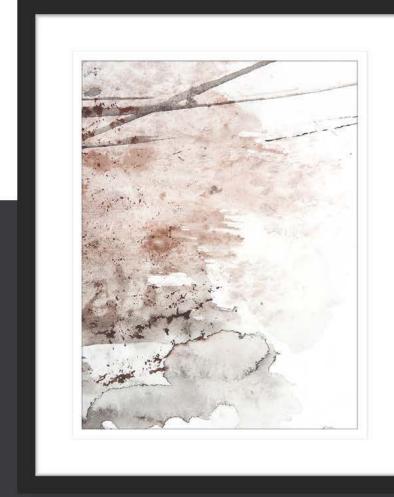

### **INTERFLOW ABSTRACTS**

Interesting patterns of contrasting ink lines dissolving into one another come together to form our Interflow abstract series. Featuring an earthy palette of neutral nudes that lends itself to both modern and traditional applications!